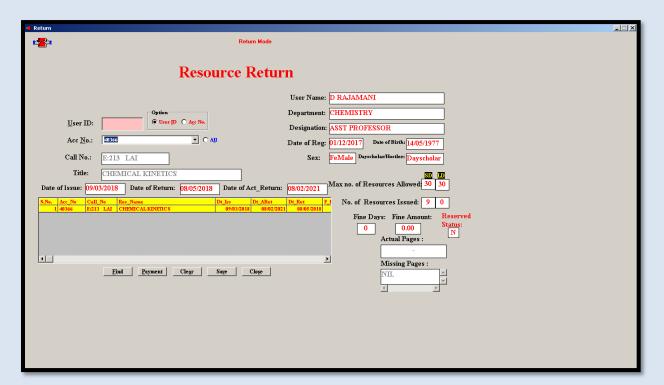

d will be | (               | rised Signatory                                                                                                                                                              |   |



# THE STANDARD FIREWORKS RAJARATNAM COLLEGE FOR WOMEN (AUTONOMOUS), SIVAKASI – 626 123.

(Affiliated to Madurai Kamaraj University, Re-accredited with A Grade by NAAC, College with Potential for Excellence by UGC and Mentor Institution under UGC PARAMARSH)

## MODERNLIB ILMS SOFTWARE

## 1. GATE REGISTER



#### **GATE REGISTER REPORT**



#### 2. LIBRARY CATALOGUE



#### **KEYWORD DETAILS**



#### **SUBJECT MASTER**



#### SUBJECT HEADER



#### **PUBLISHER DETAILS**



## **VENDOR DETAILS (SUPPLIER)**



#### 3. CIRCULATION SYSTEM

#### **BOOK ISSUE**



#### **BOOK RETURN**



#### TRANSACTION RULES (NO. OF DAYS)



#### TRANSACTION RULES (NO. OF BOOKS)



#### **FINE DETAILS**



#### **DEPARTMENT DETAILS**



## **DESIGNATION DETAILS**



# **USER DETAILS**



#### 4. LIBRARY STOCK VERIFICATION



#### 5. SERIAL CONTROL



## 6. OPAC (ONLINE PUBLIC ACCESS CATALOGUE)



#### RESERVATION DETAILS



# **WebOPAC**