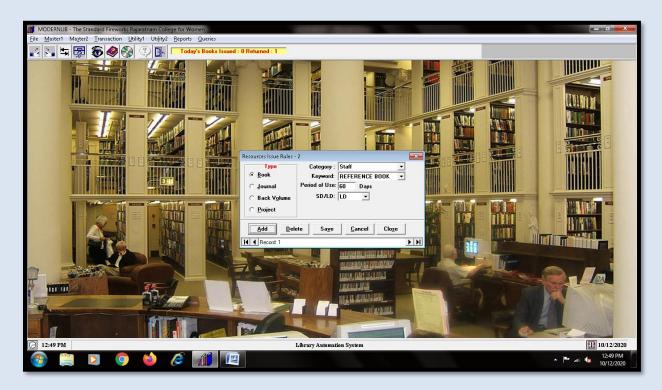

atory                                                                                                                                                              |   |



# THE STANDARD FIREWORKS RAJARATNAM COLLEGE FOR WOMEN (AUTONOMOUS), SIVAKASI – 626 123.

(Affiliated to Madurai Kamaraj University, Re-accredited with A Grade by NAAC, College with Potential for Excellence by UGC and Mentor Institution under UGC PARAMARSH)

## MODERNLIB ILMS SOFTWARE

## 1. GATE REGISTER



#### **GATE REGISTER REPORT**



#### 2. LIBRARY CATALOGUE



#### **KEYWORD DETAILS**



#### **SUBJECT MASTER**



#### SUBJECT HEADER



#### **PUBLISHER DETAILS**



## **VENDOR DETAILS (SUPPLIER)**



#### 3. CIRCULATION SYSTEM

#### **BOOK ISSUE**



#### **BOOK RETURN**



#### TRANSACTION RULES (NO. OF DAYS)



#### TRANSACTION RULES (NO. OF BOOKS)



#### **FINE DETAILS**



#### **DEPARTMENT DETAILS**



## **DESIGNATION DETAILS**



# **USER DETAILS**



#### 4. LIBRARY STOCK VERIFICATION



#### 5. SERIAL CONTROL



## 6. OPAC (ONLINE PUBLIC ACCESS CATALOGUE)



#### RESERVATION DETAILS



# **WebOPAC**