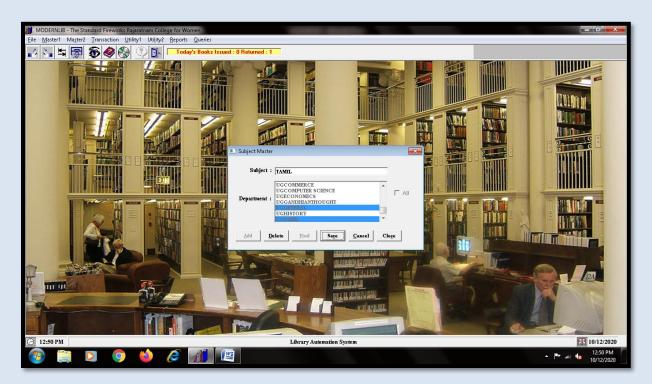

| er Taxes of any<br>evied will be re-<br>ounts. Goods o | kind will be | (               | rised Signatory                                                                                                                                                              |   |



# THE STANDARD FIREWORKS RAJARATNAM COLLEGE FOR WOMEN (AUTONOMOUS), SIVAKASI – 626 123.

(Affiliated to Madurai Kamaraj University, Re-accredited with A Grade by NAAC, College with Potential for Excellence by UGC and Mentor Institution under UGC PARAMARSH)

## MODERNLIB ILMS SOFTWARE

## 1. GATE REGISTER



#### **GATE REGISTER REPORT**



#### 2. LIBRARY CATALOGUE



#### **KEYWORD DETAILS**



#### **SUBJECT MASTER**



#### SUBJECT HEADER



#### **PUBLISHER DETAILS**



## **VENDOR DETAILS (SUPPLIER)**



#### 3. CIRCULATION SYSTEM

#### **BOOK ISSUE**



#### **BOOK RETURN**



#### TRANSACTION RULES (NO. OF DAYS)



#### TRANSACTION RULES (NO. OF BOOKS)



#### **FINE DETAILS**



#### **DEPARTMENT DETAILS**



## **DESIGNATION DETAILS**



# **USER DETAILS**



#### 4. LIBRARY STOCK VERIFICATION



#### 5. SERIAL CONTROL



## 6. OPAC (ONLINE PUBLIC ACCESS CATALOGUE)



#### RESERVATION DETAILS



# **WebOPAC**