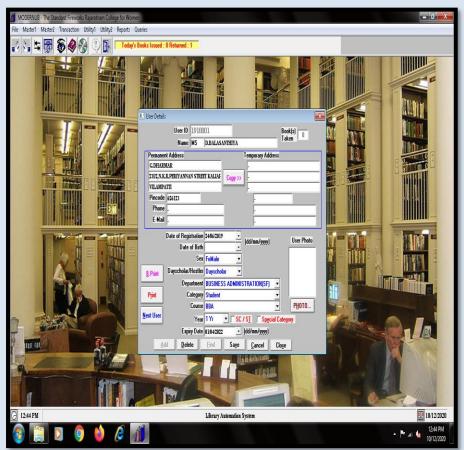

|   |



# THE STANDARD FIREWORKS RAJARATNAM COLLEGE FOR WOMEN (AUTONOMOUS), SIVAKASI – 626 123.

(Affiliated to Madurai Kamaraj University, Re-accredited with A Grade by NAAC, College with Potential for Excellence by UGC and Mentor Institution under UGC PARAMARSH)

## MODERNLIB ILMS SOFTWARE

## 1. GATE REGISTER



#### **GATE REGISTER REPORT**



#### 2. LIBRARY CATALOGUE



#### **KEYWORD DETAILS**



#### **SUBJECT MASTER**



#### SUBJECT HEADER



#### **PUBLISHER DETAILS**



## **VENDOR DETAILS (SUPPLIER)**



#### 3. CIRCULATION SYSTEM

#### **BOOK ISSUE**



#### **BOOK RETURN**



#### TRANSACTION RULES (NO. OF DAYS)



#### TRANSACTION RULES (NO. OF BOOKS)



#### **FINE DETAILS**



#### **DEPARTMENT DETAILS**



## **DESIGNATION DETAILS**



# **USER DETAILS**



#### 4. LIBRARY STOCK VERIFICATION



#### 5. SERIAL CONTROL



## 6. OPAC (ONLINE PUBLIC ACCESS CATALOGUE)



#### RESERVATION DETAILS



# **WebOPAC**