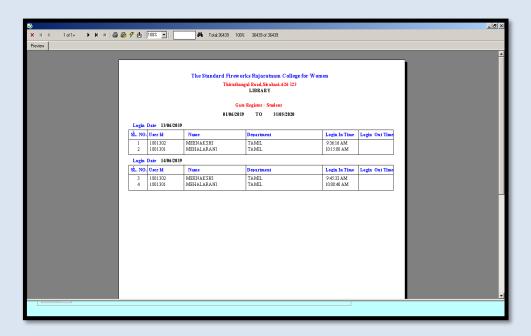

| er Taxes of any<br>evied will be re-<br>ounts. Goods o | kind will be | (               | rised Signatory                                                                                                                                                              |   |



# THE STANDARD FIREWORKS RAJARATNAM COLLEGE FOR WOMEN (AUTONOMOUS), SIVAKASI – 626 123.

(Affiliated to Madurai Kamaraj University, Re-accredited with A Grade by NAAC, College with Potential for Excellence by UGC and Mentor Institution under UGC PARAMARSH)

## MODERNLIB ILMS SOFTWARE

## 1. GATE REGISTER



#### **GATE REGISTER REPORT**



#### 2. LIBRARY CATALOGUE



#### **KEYWORD DETAILS**



#### **SUBJECT MASTER**



#### SUBJECT HEADER



#### **PUBLISHER DETAILS**



## **VENDOR DETAILS (SUPPLIER)**



#### 3. CIRCULATION SYSTEM

#### **BOOK ISSUE**



#### **BOOK RETURN**



#### TRANSACTION RULES (NO. OF DAYS)



#### TRANSACTION RULES (NO. OF BOOKS)



#### **FINE DETAILS**



#### **DEPARTMENT DETAILS**



## **DESIGNATION DETAILS**



# **USER DETAILS**



#### 4. LIBRARY STOCK VERIFICATION



#### 5. SERIAL CONTROL



## 6. OPAC (ONLINE PUBLIC ACCESS CATALOGUE)



#### RESERVATION DETAILS



# **WebOPAC**