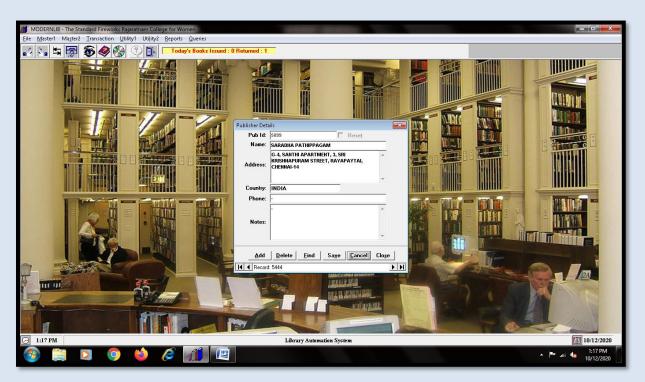

| er Taxes of any<br>evied will be re-<br>ounts. Goods o | kind will be | (               | rised Signatory                                                                                                                                                              |   |



# THE STANDARD FIREWORKS RAJARATNAM COLLEGE FOR WOMEN (AUTONOMOUS), SIVAKASI – 626 123.

(Affiliated to Madurai Kamaraj University, Re-accredited with A Grade by NAAC, College with Potential for Excellence by UGC and Mentor Institution under UGC PARAMARSH)

## MODERNLIB ILMS SOFTWARE

## 1. GATE REGISTER



#### **GATE REGISTER REPORT**



#### 2. LIBRARY CATALOGUE



#### **KEYWORD DETAILS**



#### **SUBJECT MASTER**



#### SUBJECT HEADER



#### **PUBLISHER DETAILS**



## **VENDOR DETAILS (SUPPLIER)**



#### 3. CIRCULATION SYSTEM

#### **BOOK ISSUE**



#### **BOOK RETURN**



#### TRANSACTION RULES (NO. OF DAYS)



#### TRANSACTION RULES (NO. OF BOOKS)



#### **FINE DETAILS**



#### **DEPARTMENT DETAILS**



## **DESIGNATION DETAILS**



# **USER DETAILS**



#### 4. LIBRARY STOCK VERIFICATION



#### 5. SERIAL CONTROL



## 6. OPAC (ONLINE PUBLIC ACCESS CATALOGUE)



#### RESERVATION DETAILS



# **WebOPAC**