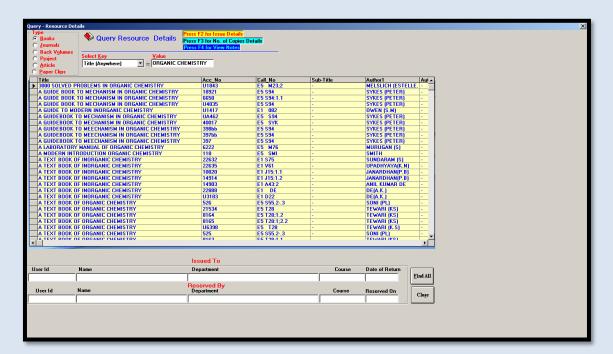

| er Taxes of any<br>evied will be re-<br>ounts. Goods o | kind will be | (               | rised Signatory                                                                                                                                                              |   |



# THE STANDARD FIREWORKS RAJARATNAM COLLEGE FOR WOMEN (AUTONOMOUS), SIVAKASI – 626 123.

(Affiliated to Madurai Kamaraj University, Re-accredited with A Grade by NAAC, College with Potential for Excellence by UGC and Mentor Institution under UGC PARAMARSH)

## MODERNLIB ILMS SOFTWARE

## 1. GATE REGISTER



#### **GATE REGISTER REPORT**



#### 2. LIBRARY CATALOGUE



#### **KEYWORD DETAILS**



#### **SUBJECT MASTER**



#### SUBJECT HEADER



#### **PUBLISHER DETAILS**



## **VENDOR DETAILS (SUPPLIER)**



#### 3. CIRCULATION SYSTEM

#### **BOOK ISSUE**



#### **BOOK RETURN**



#### TRANSACTION RULES (NO. OF DAYS)



#### TRANSACTION RULES (NO. OF BOOKS)



#### **FINE DETAILS**



#### **DEPARTMENT DETAILS**



## **DESIGNATION DETAILS**



# **USER DETAILS**



#### 4. LIBRARY STOCK VERIFICATION



#### 5. SERIAL CONTROL



## 6. OPAC (ONLINE PUBLIC ACCESS CATALOGUE)



#### RESERVATION DETAILS



# **WebOPAC**