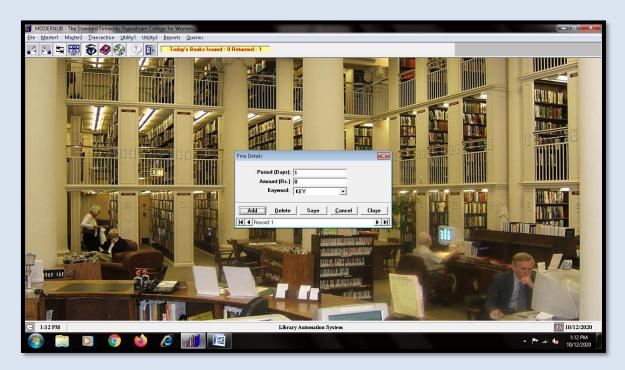

|   |



# THE STANDARD FIREWORKS RAJARATNAM COLLEGE FOR WOMEN (AUTONOMOUS), SIVAKASI – 626 123.

(Affiliated to Madurai Kamaraj University, Re-accredited with A Grade by NAAC, College with Potential for Excellence by UGC and Mentor Institution under UGC PARAMARSH)

## MODERNLIB ILMS SOFTWARE

## 1. GATE REGISTER



#### **GATE REGISTER REPORT**



#### 2. LIBRARY CATALOGUE



#### **KEYWORD DETAILS**



#### **SUBJECT MASTER**



#### SUBJECT HEADER



#### **PUBLISHER DETAILS**



## **VENDOR DETAILS (SUPPLIER)**



#### 3. CIRCULATION SYSTEM

#### **BOOK ISSUE**



#### **BOOK RETURN**



#### TRANSACTION RULES (NO. OF DAYS)



#### TRANSACTION RULES (NO. OF BOOKS)



#### **FINE DETAILS**



#### **DEPARTMENT DETAILS**



## **DESIGNATION DETAILS**



# **USER DETAILS**



#### 4. LIBRARY STOCK VERIFICATION



#### 5. SERIAL CONTROL



## 6. OPAC (ONLINE PUBLIC ACCESS CATALOGUE)



#### RESERVATION DETAILS



# **WebOPAC**