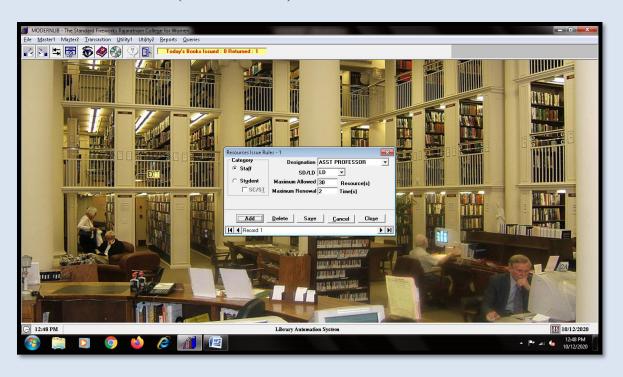

|   |



# THE STANDARD FIREWORKS RAJARATNAM COLLEGE FOR WOMEN (AUTONOMOUS), SIVAKASI – 626 123.

(Affiliated to Madurai Kamaraj University, Re-accredited with A Grade by NAAC, College with Potential for Excellence by UGC and Mentor Institution under UGC PARAMARSH)

## MODERNLIB ILMS SOFTWARE

## 1. GATE REGISTER



#### **GATE REGISTER REPORT**



#### 2. LIBRARY CATALOGUE



#### **KEYWORD DETAILS**



#### **SUBJECT MASTER**



#### SUBJECT HEADER



#### **PUBLISHER DETAILS**



## **VENDOR DETAILS (SUPPLIER)**



#### 3. CIRCULATION SYSTEM

#### **BOOK ISSUE**



#### **BOOK RETURN**



#### TRANSACTION RULES (NO. OF DAYS)



#### TRANSACTION RULES (NO. OF BOOKS)



#### **FINE DETAILS**



#### **DEPARTMENT DETAILS**



## **DESIGNATION DETAILS**



# **USER DETAILS**



#### 4. LIBRARY STOCK VERIFICATION



#### 5. SERIAL CONTROL



## 6. OPAC (ONLINE PUBLIC ACCESS CATALOGUE)



#### RESERVATION DETAILS



# **WebOPAC**