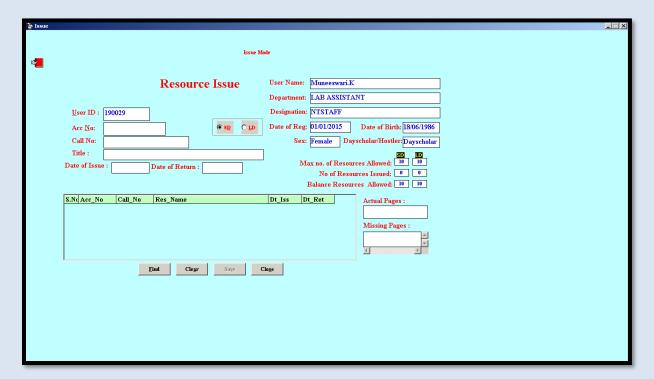

<br>ounts. Goods o | kind will be | (               | rised Signatory                                                                                                                                                              |   |



# THE STANDARD FIREWORKS RAJARATNAM COLLEGE FOR WOMEN (AUTONOMOUS), SIVAKASI – 626 123.

(Affiliated to Madurai Kamaraj University, Re-accredited with A Grade by NAAC, College with Potential for Excellence by UGC and Mentor Institution under UGC PARAMARSH)

## MODERNLIB ILMS SOFTWARE

## 1. GATE REGISTER



#### **GATE REGISTER REPORT**



#### 2. LIBRARY CATALOGUE



#### **KEYWORD DETAILS**



#### **SUBJECT MASTER**



#### SUBJECT HEADER



#### **PUBLISHER DETAILS**



## **VENDOR DETAILS (SUPPLIER)**



#### 3. CIRCULATION SYSTEM

#### **BOOK ISSUE**



#### **BOOK RETURN**



#### TRANSACTION RULES (NO. OF DAYS)



#### TRANSACTION RULES (NO. OF BOOKS)



#### **FINE DETAILS**



#### **DEPARTMENT DETAILS**



## **DESIGNATION DETAILS**



# **USER DETAILS**



#### 4. LIBRARY STOCK VERIFICATION



#### 5. SERIAL CONTROL



## 6. OPAC (ONLINE PUBLIC ACCESS CATALOGUE)



#### RESERVATION DETAILS



# **WebOPAC**