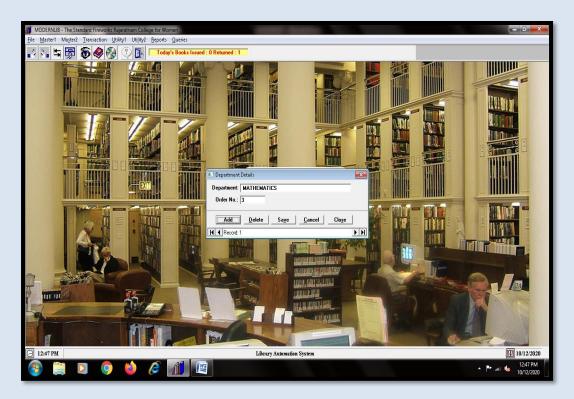

|   |



# THE STANDARD FIREWORKS RAJARATNAM COLLEGE FOR WOMEN (AUTONOMOUS), SIVAKASI – 626 123.

(Affiliated to Madurai Kamaraj University, Re-accredited with A Grade by NAAC, College with Potential for Excellence by UGC and Mentor Institution under UGC PARAMARSH)

## MODERNLIB ILMS SOFTWARE

## 1. GATE REGISTER



#### **GATE REGISTER REPORT**



#### 2. LIBRARY CATALOGUE



#### **KEYWORD DETAILS**



#### **SUBJECT MASTER**



#### SUBJECT HEADER



#### **PUBLISHER DETAILS**



## **VENDOR DETAILS (SUPPLIER)**



#### 3. CIRCULATION SYSTEM

#### **BOOK ISSUE**



#### **BOOK RETURN**



#### TRANSACTION RULES (NO. OF DAYS)



#### TRANSACTION RULES (NO. OF BOOKS)



#### **FINE DETAILS**



#### **DEPARTMENT DETAILS**



## **DESIGNATION DETAILS**



# **USER DETAILS**



#### 4. LIBRARY STOCK VERIFICATION



#### 5. SERIAL CONTROL



## 6. OPAC (ONLINE PUBLIC ACCESS CATALOGUE)



#### RESERVATION DETAILS



# **WebOPAC**