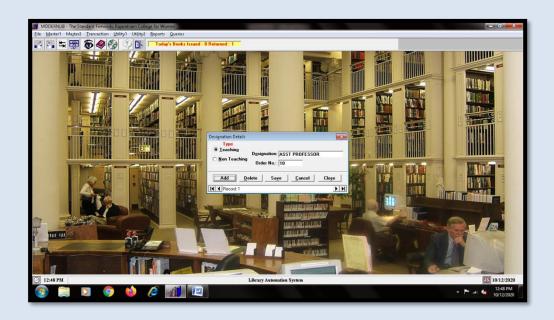

|   |



# THE STANDARD FIREWORKS RAJARATNAM COLLEGE FOR WOMEN (AUTONOMOUS), SIVAKASI – 626 123.

(Affiliated to Madurai Kamaraj University, Re-accredited with A Grade by NAAC, College with Potential for Excellence by UGC and Mentor Institution under UGC PARAMARSH)

## MODERNLIB ILMS SOFTWARE

## 1. GATE REGISTER



#### **GATE REGISTER REPORT**



#### 2. LIBRARY CATALOGUE



#### **KEYWORD DETAILS**



#### **SUBJECT MASTER**



#### SUBJECT HEADER



#### **PUBLISHER DETAILS**



## **VENDOR DETAILS (SUPPLIER)**



#### 3. CIRCULATION SYSTEM

#### **BOOK ISSUE**



#### **BOOK RETURN**



#### TRANSACTION RULES (NO. OF DAYS)



#### TRANSACTION RULES (NO. OF BOOKS)



#### **FINE DETAILS**



#### **DEPARTMENT DETAILS**



## **DESIGNATION DETAILS**



# **USER DETAILS**



#### 4. LIBRARY STOCK VERIFICATION



#### 5. SERIAL CONTROL



## 6. OPAC (ONLINE PUBLIC ACCESS CATALOGUE)



#### RESERVATION DETAILS



# **WebOPAC**