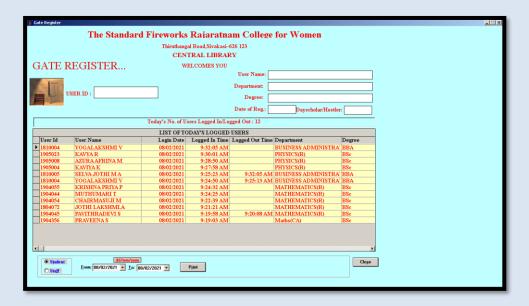

| er Taxes of any<br>evied will be re-<br>ounts. Goods o | kind will be | (               | rised Signatory                                                                                                                                                              |   |



# THE STANDARD FIREWORKS RAJARATNAM COLLEGE FOR WOMEN (AUTONOMOUS), SIVAKASI – 626 123.

(Affiliated to Madurai Kamaraj University, Re-accredited with A Grade by NAAC, College with Potential for Excellence by UGC and Mentor Institution under UGC PARAMARSH)

## MODERNLIB ILMS SOFTWARE

## 1. GATE REGISTER



#### **GATE REGISTER REPORT**



#### 2. LIBRARY CATALOGUE



#### **KEYWORD DETAILS**



#### **SUBJECT MASTER**



#### SUBJECT HEADER



#### **PUBLISHER DETAILS**



## **VENDOR DETAILS (SUPPLIER)**



#### 3. CIRCULATION SYSTEM

#### **BOOK ISSUE**



#### **BOOK RETURN**



#### TRANSACTION RULES (NO. OF DAYS)



#### TRANSACTION RULES (NO. OF BOOKS)



#### **FINE DETAILS**



#### **DEPARTMENT DETAILS**



## **DESIGNATION DETAILS**



# **USER DETAILS**



#### 4. LIBRARY STOCK VERIFICATION



#### 5. SERIAL CONTROL



## 6. OPAC (ONLINE PUBLIC ACCESS CATALOGUE)



#### RESERVATION DETAILS



# **WebOPAC**