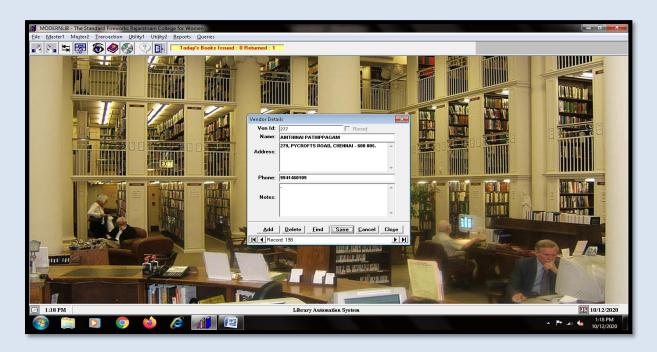

| er Taxes of any<br>evied will be re-<br>ounts. Goods o | kind will be | (               | rised Signatory                                                                                                                                                              |   |



# THE STANDARD FIREWORKS RAJARATNAM COLLEGE FOR WOMEN (AUTONOMOUS), SIVAKASI – 626 123.

(Affiliated to Madurai Kamaraj University, Re-accredited with A Grade by NAAC, College with Potential for Excellence by UGC and Mentor Institution under UGC PARAMARSH)

## MODERNLIB ILMS SOFTWARE

## 1. GATE REGISTER



#### **GATE REGISTER REPORT**



#### 2. LIBRARY CATALOGUE



#### **KEYWORD DETAILS**



#### **SUBJECT MASTER**



#### SUBJECT HEADER



#### **PUBLISHER DETAILS**



## **VENDOR DETAILS (SUPPLIER)**



#### 3. CIRCULATION SYSTEM

#### **BOOK ISSUE**



#### **BOOK RETURN**



#### TRANSACTION RULES (NO. OF DAYS)



#### TRANSACTION RULES (NO. OF BOOKS)



#### **FINE DETAILS**



#### **DEPARTMENT DETAILS**



## **DESIGNATION DETAILS**



# **USER DETAILS**



#### 4. LIBRARY STOCK VERIFICATION



#### 5. SERIAL CONTROL



## 6. OPAC (ONLINE PUBLIC ACCESS CATALOGUE)



#### RESERVATION DETAILS



# **WebOPAC**