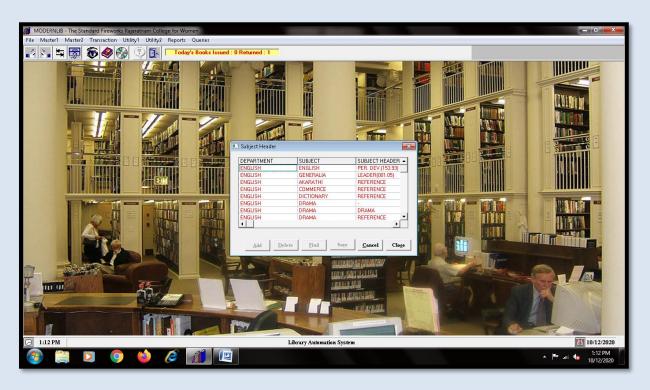

| er Taxes of any<br>evied will be re-<br>ounts. Goods o | kind will be | (               | rised Signatory                                                                                                                                                              |   |



# THE STANDARD FIREWORKS RAJARATNAM COLLEGE FOR WOMEN (AUTONOMOUS), SIVAKASI – 626 123.

(Affiliated to Madurai Kamaraj University, Re-accredited with A Grade by NAAC, College with Potential for Excellence by UGC and Mentor Institution under UGC PARAMARSH)

## MODERNLIB ILMS SOFTWARE

## 1. GATE REGISTER



#### **GATE REGISTER REPORT**



#### 2. LIBRARY CATALOGUE



#### **KEYWORD DETAILS**



#### **SUBJECT MASTER**



#### SUBJECT HEADER



#### **PUBLISHER DETAILS**



## **VENDOR DETAILS (SUPPLIER)**



#### 3. CIRCULATION SYSTEM

#### **BOOK ISSUE**



#### **BOOK RETURN**



#### TRANSACTION RULES (NO. OF DAYS)



#### TRANSACTION RULES (NO. OF BOOKS)



#### **FINE DETAILS**



#### **DEPARTMENT DETAILS**



## **DESIGNATION DETAILS**



# **USER DETAILS**



#### 4. LIBRARY STOCK VERIFICATION



#### 5. SERIAL CONTROL



## 6. OPAC (ONLINE PUBLIC ACCESS CATALOGUE)



#### RESERVATION DETAILS



# **WebOPAC**